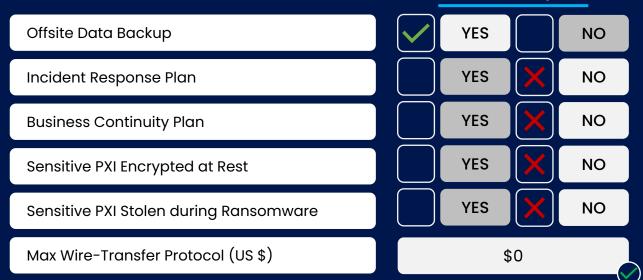

PXI Data:

(Protected or Sensitive Information)

Retail

**44** (Industry Sector)

UK

\$13,300,000,000

81,000

32,000,000